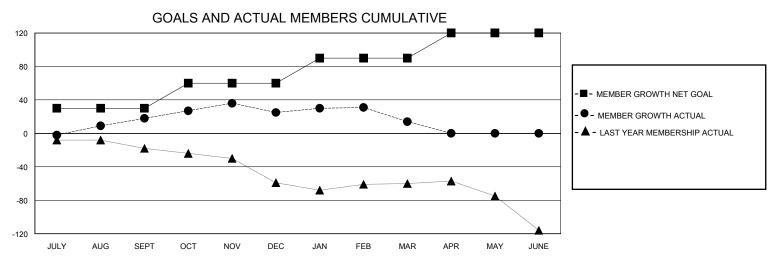

## District 201Q3

Results as of: 3/31/2024

| GMT:          | LOCATION AUSTRALIA |             |               |                                          |                           |                                             | GMT CA                                           |  |
|---------------|--------------------|-------------|---------------|------------------------------------------|---------------------------|---------------------------------------------|--------------------------------------------------|--|
|               | Cluk               | s           |               | Members RESULTS FOR 2023-2024            |                           |                                             |                                                  |  |
|               | RESULTS FOR        | R 2023-2024 |               |                                          |                           |                                             |                                                  |  |
| QUARTER       | NEW CLUB GOAL      | NEW CLUBS   | DROPPED CLUBS | QUARTER <sup>A</sup>                     | MEMBER GROWTH NET<br>GOAL | MEMBER GROWTH<br>ACTUAL                     | DROPPED<br>MEMBERS ACTUA<br>(including transfers |  |
| JULY/AUG/SEPT | 0                  | 0           | 1             | JULY/AUG/SEP                             | T 30                      | 68                                          | 36                                               |  |
| OCT/NOV/DEC   | 0                  | 0           | 0             | OCT/NOV/DEC                              | 30                        | 47                                          | 37                                               |  |
| JAN/FEB/MAR   | 0                  | 0           | 0             | JAN/FEB/MAR                              | 30                        | 62                                          | 65                                               |  |
| APR/MAY/JUNE  | 1                  | 0           | 0             | APR/MAY/JUNE                             | 30                        | 0                                           | 0                                                |  |
| 0.8           | COALO              | AND ACTOR   | L NEW CLUBS C | J. J | •                         | -■- CURRENT YEAR GO - ●- CURRENT YEAR ACTUA | CTUAL NEW CLUBS                                  |  |
| 0.2           |                    |             |               |                                          |                           |                                             |                                                  |  |